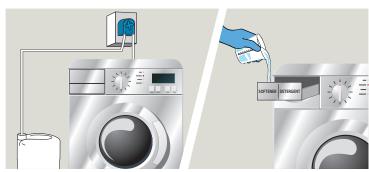

## **BP059-5**

Dilution Rates per 1KG of Dry Wash

**Soil Level Normal Soiling** 6-9mls

Use appropriate PPE as indicated in safety data sheet.

Connect to an automatic dosing system. Dispense at 6-9ml per 1kg of dry washing. Product can be added into the machine dispenser draw separate to main detergent if automatic dosing system not available.

## **Health & Safety**

Please refer to relevant COSHH Safety Data Sheet

Areas of use

Make sure laundry detergent is connected or added to the machine. Jangro recommends using product in conjunction with Jangro Laundry Liquid BP053. The two products work synergistically to enhance the appearance, texture and fragrance of the fabric.

4 Select wash program and start.

Do not apply directly to fabrics. Do not use on rubber or waterpoof bedding.