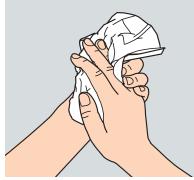

Rub into hands within 30 seconds.

If the product is over applied skin will feel sticky, but the excess can be wiped off.

**Health & Safety** 

Please refer to relevant COSHH Safety Data Sheet