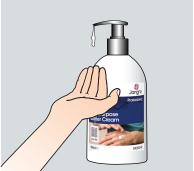

## **BK202-45**

Areas for use

Instructions for use:

Remove any jewellery from hands and wrists. Apply a pea sized amount to clean dry hands and rub in.

Pay particular attention to sensitive areas e.g. around finger nails, broken skin and between fingers.