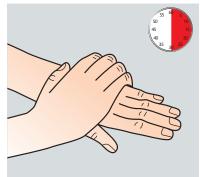

Rub into hands within 30 seconds.

If the product is over applied skin will feel sticky, but the excess can be wiped off.

**Health & Safety** 

Please refer to relevant COSHH Safety Data Sheet