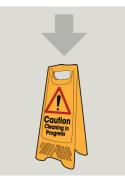

#### **BA069-5**

**General** Cleaning:

Use appropriate PPE as indicated in the Safetv Data Sheet.

Place safety signs.

Dilute 180ml per 5 litres of water (1:23) for mopping or wiping. For spray cleaning dilute 30ml per 600ml of water in a trigger bottle (1:23).