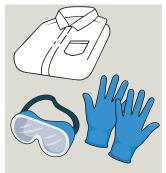

#### **BA069-5**

**General** Cleaning:

Use appropriate PPE as indicated in the Safetv Data Sheet.

Place safety signs.

Dilute 180ml per 5 litres of water (1:23) for mopping or wiping. For spray cleaning dilute 30ml per 600ml of water in a trigger bottle (1:23).