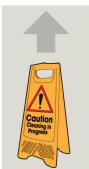

#### **BA069-5**

**General** Cleaning:

Use appropriate PPE as indicated in the Safetv Data Sheet.

Place safety signs.

Dilute 180ml per 5 litres of water (1:23) for mopping or wiping. For spray cleaning dilute 30ml per 600ml of water in a trigger bottle (1:23).

Mop or wipe surface thoroughly and allow 5 minute contact time.

For stubborn odours spray into air & onto surface & leave to air dry.

Remove Safety Signs.