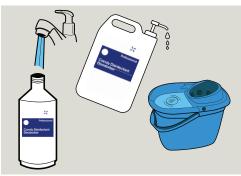

#### **BA069-5**

**General** Cleaning:

Use appropriate PPE as indicated in the Safetv Data Sheet.

Place safety signs.

Dilute 180ml per 5 litres of water (1:23) for mopping or wiping. For spray cleaning dilute 30ml per 600ml of water in a trigger bottle (1:23).