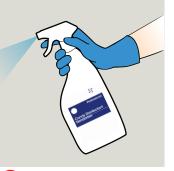

#### **BA069-5**

**General** Cleaning:

Use appropriate PPE as indicated in the Safetv Data Sheet.

Place safety signs.

Dilute 180ml per 5 litres of water (1:23) for mopping or wiping. For spray cleaning dilute 30ml per 600ml of water in a trigger bottle (1:23).