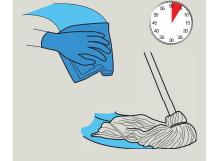

#### **BA069-5**

**General** Cleaning:

Use appropriate PPE as indicated in the Safetv Data Sheet.

Place safety signs.

Dilute 180ml per 5 litres of water (1:23) for mopping or wiping. For spray cleaning dilute 30ml per 600ml of water in a trigger bottle (1:23).

Mop or wipe surface thoroughly and allow 5 minute contact time.

For stubborn odours spray into air & onto surface & leave to air dry.

Remove Safety Signs.