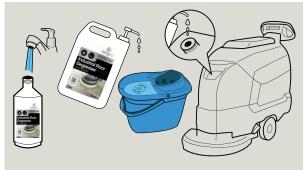

#### **Other Recommended Dosages:**

**Light Dirt:** Dilute 50ml per 5 litres of water (1:100). for spraying,

### machine cleaning. **Medium Dirt:**

Dilute 100ml per 5 litres of water (1:50), for spraying, mopping, wiping and machine cleaning.

mopping, wiping and

#### **Heavy Dirt:**

Dilute 500ml per 5 litres of water (1:10). for spraying, mopping, wiping and machine cleaning.

#### **Hardened Grime:** Apply undiluted to stubborn stains and marks.

Use appropriate PPE as indicated in the Safetv Data Sheet.

Place safety signs.

Dilute 25ml per 5 litres of water 1:200 for spraying, mopping, wiping and machine cleaning.