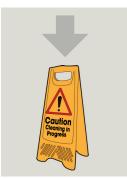

#### **Hardened Grime:** Apply undiluted to stubborn stains and marks.

Use appropriate PPE as indicated in the Safetv Data Sheet.

Place safety signs.

Dilute 25ml per 5 litres of water 1:200 for spraying, mopping, wiping and machine cleaning.

Rinse surfaces if required.

Remove Safety Signs.