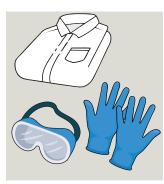

#### **Hardened Grime:** Apply undiluted to stubborn stains and marks.

Use appropriate PPE as indicated in the Safetv Data Sheet.

Place safety signs.

Dilute 25ml per 5 litres of water 1:200 for spraying, mopping, wiping and machine cleaning.