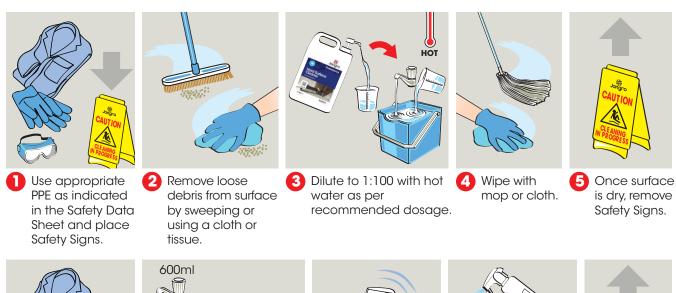

## Health & Safety

Please refer to relevant COSHH Safety Data Sheet

Use appropriate PPE as indicated in the Safety Data Sheet and place Safety Signs.

2 Add 12ml of solution to 600ml of cold water in a trigger spray (1:50).

COLD

12ml

3 Replace top & gently shake to mix.

4 Spray cloth and wipe surface.

5 Remove Safety Signs.

Scan for further product details