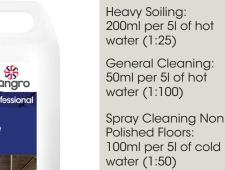

## Section Surface Cleaner

Recommended

Dosage

When dosing concentrate chemicals always use the recommended PPE, and always read the labels to check best practice for handling both the undiluted & ready to use solutions.