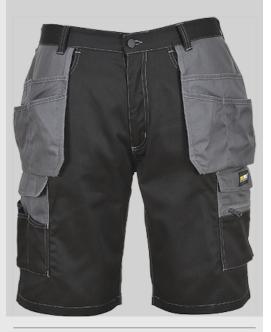

### KS18 - Granite Holster Shorts

**Collection:** Portwest Kit **Range:** Workwear

Shell Fabric: Kingsmill 245g

#### **Product information**

The Granite shorts are stylish, practical and the ideal choice for warmer weather. The use of high quality polycotton fabric offers the comfort and durability necessary in today's work environments. Tuck-away holster pockets made from rugged nylon oxford are perfect for tools. Other multiple pockets offer secure storage and accommodate smart phone dimensions.

- Hard wearing durable twill fabric with excellent dye retention
- · Abrasion resistant Oxford polyester
- $\bullet$  50+ UPF rated fabric to block 98% of UV rays
- 10 pockets for ample storage
- Swing away tool pockets
- Gripper elasticated inner waistline helping keep upper body garments in place
- Half elasticated waist for a secure and comfortable fit.
- Hammer loop for secure storage of work tools
- · Zipped pockets
- · Triple-stitched seams for extra durability