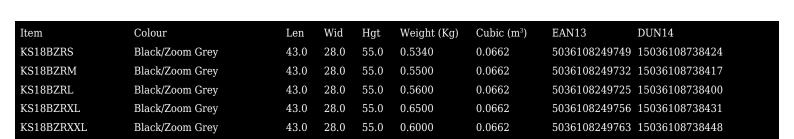

#### **Colours**

|                    | Short | Reg     | Tall | XTall |
|--------------------|-------|---------|------|-------|
| Black/Zoom<br>Grey |       | S - XXL |      |       |